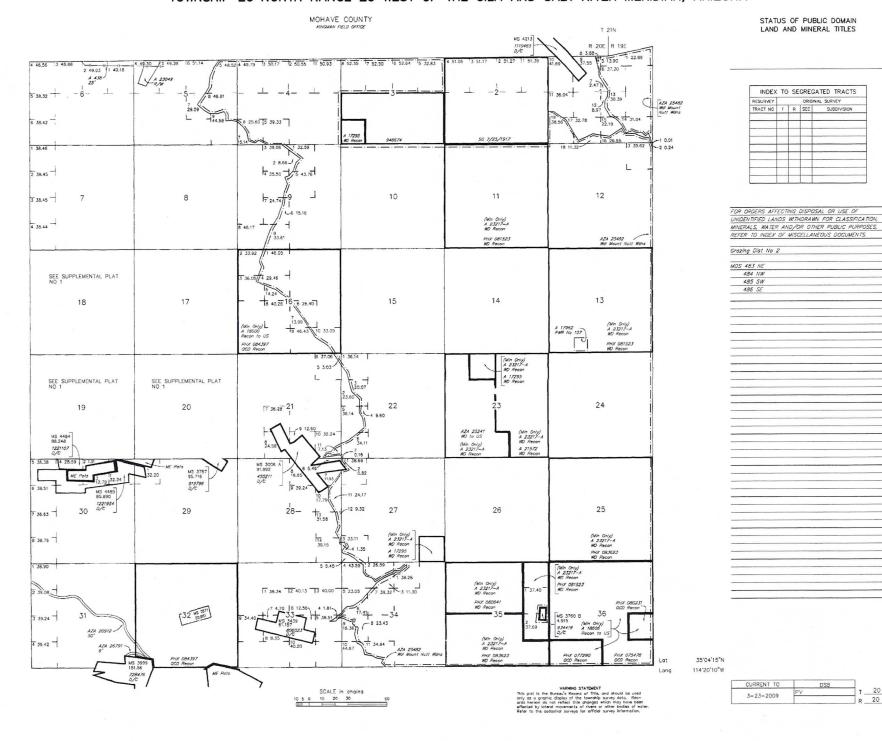

** 

4.000

Sur Typ Sur Num Suff Subdivision **Act Pend** Sect Case Disp 0200W Casetype 14 0200N MNR

031

380913

**EXPIRED** 

Serial Number: 033484 AZA

**Total Case Acres:** 

1.000

**Subdivision** Sur Typ Sur Num Suff Sect **Act Pend** 0200N 0200W Casetype **Case Disp** 14

293200

**AUTHORIZED** 

NENE: 031 ALIQ

Serial Number:

AZA 036070

**Total Case Acres:** 

1.000

Sur Typ Sur Num Suff Subdivision **Act Pend** 0200W Sect 0200N Casetype Case Disp 14

281001

PENDING

031

**ALIQ** 

E2E2SWNE,E2E2W2SE;

RUN TIME: 03:20 PM

Adm State: AZ

UNITED STATES DEPARTMENT OF INTERIOR
BUREAU OF LAND MANAGEMENT
GEOGRAPHIC REPORT WITH LAND
Sorted by Meridian Township Range

RUN DATE:

11/29/2012

Page 2 of 2

#### TOWNSHIP 20 NORTH RANGE 20 WEST OF THE GILA AND SALT RIVER MERIDIAN, ARIZONA



20 N

R \_ 20 W



The same of the sa

31 OCT 2012 PM 3 L



BLM AZ STATE OFFICE
2012 NOV -2 P 12: 47
PHOENIX, ARIZONA

Bureau of Land Management

Az State Office

One North Central Ave

Suite 800

Phoenix, Az, 85004-4427

8504 TAR 270 Mining Works Indulated the Mining Work of the Many Standard and the Mining Work of the Many Standard and the Mining Work of the Many Standard and the Many Standard

#### TOWNSHIP 20 NORTH RANGE 21 WEST OF THE GILA AND SALT RIVER MERIDIAN, ARIZONA

MOHAVE COUNTY T 21N R 21W R 20W 4 48.36 3 48.45 2 48.53 4 44.07 | 3 43.23 | 2 43.54 | 1 43.84 | 4 44.07 | 3 44.23 | 2 44.37 AR 01868-6 40.68 02-87-0021 0/C 02-87-0041 D/C 0G SG 7/5/1917 945574 40.58 AR 033355 2 40.56 10 11 12 3 40.56 4 40.54 AR 033355 SEE SUPPLEMENTAL PLAT 17 16 15 14 40.07 SEE SUPPLEMENTAL PLAT