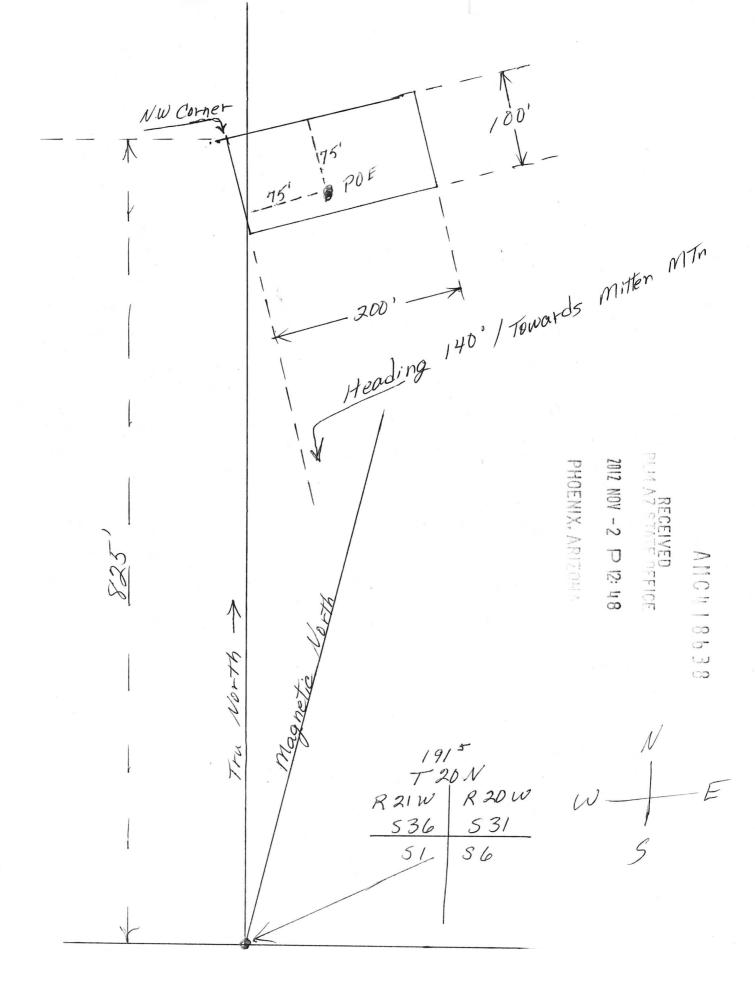

feet  mining claim, which is loc                      |                                                                  |
| 3/, Township2                                       | $20~\mathcal{N}_{-}$ , Range $\underline{-20}~\overline{\mathcal{W}}_{-}$ , Gila and Salt Riv | cated in Section (s)<br>ver Base and Meridian,                   |
| 2. The type of corner and location r                |                                                                                               | 2                                                                |

3. The bearings and distances in degrees and feet between claim corners are as depicted on the map.

Form MCF100a Revised July 2005

This form is available from the Arizona Department of Mines & Mineral Resources and may be reproduced.



DEPARTMENT OF INTERIOR
BUREAU OF LAND MANAGEMENT

**RUN DATE:** 

11/29/2012 Page 1 of 1

Input Parameters for Geographic Report with Land

System Id = CR

Admin State = AZ

Geo State = AZ

Casetype Begins With

Case Disp Txt = AUTHORIZED, CANCELLED, EXPIRED, PENDING, REJECTED, RELINQUISHED, WITHDRAWN

Mer Twp Rng =

Section =

Mtrs = 14 0200N 0200W 031, 14 0200N 0200W 999

Commodity =

Commodity Txt =

Pending Org =

Pend Org Decode =

Total Rows Returned:

6

RUN TIME: 03:20 PM

Adm State: AZ

UNITED STATES DEPARTMENT OF INTERIOR BUREAU OF LAND MANAGEMENT **GEOGRAPHIC REPORT WITH LAND** Sorted by Meridian Township Range

11/29/2012 RUN DATE:

Page 1 of 2

Serial Number:

AZA 020912

**Total Case Acres:** 

78.880

Sur Typ Sur Num Suff Subdivision **Act Pend** Sect Casetype Case Disp 14